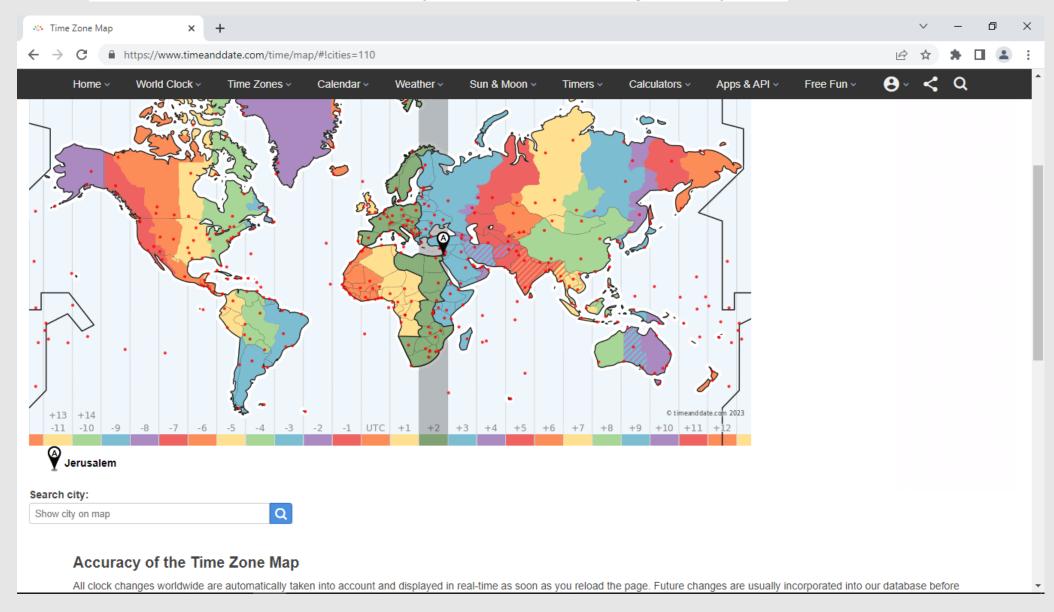

#### "YOU" ministers MUST "REPENT"

And STOP having your members in Australia working every week on God's Sabbath, by following a man's phony 1884 IDL (International Date Line).

If you follow the IDL, you will start God's Sabbath on the 6th Day Thursday Night and daytime on Friday, in Australia, New Zealand, etc., (see maps on next page for PROOF) which is 1 day EARLIER before God starts His Sabbath Day at Jerusalem. The Lunar Calendar for Jerusalem, Israel "sets" the START DATE for all God's months, going Westward around the earth from Jerusalem. You do NOT follow man's phony 1884 IDL (International Date Line) that causes Australia to move God's Holy Sabbath to the 6th day Friday starting Thursday evening, which is ridiculous. Yet all the FOOLISH Church Ministers stupidly follow the 1884 IDL= having God's Sabbath start on Thursday night in Australia. New Zealand, etc.. God states: "Lights will Mark [start] days". Genesis 1:14 No manmade changes are allowed to God's Bible Word Deut 12:32 Therefore God sets The Law, not men. When people did not know the exact day, they kept 2 days consecutively.

Will "YOU" obey God or men!

The International Date Line (IDL) is man's invention & PHONILY internationally accepted as a demarcation of the surface of Earth, running between the South and North Poles and serving as the boundary between one calendar day and the next. It passes through the Pacific Ocean, roughly following the 180° line of longitude and deviating to pass around some territories and island groups. Crossing the date line westbound increases the date by 1 whole day.

Stop denying the plain fact that BY USING man's 1884 IDL (International Date Line), that you ARE working on God's 7<sup>th</sup> Day Holy Sabbath in Australia, New Zealand, China, Russia, all the way to Pakistan and Jordan next to Jerusalem, Israel, the starting point for God's Headquarters time.

YOU cannot have God's Sabbath 1 day before God's Headquarters of Jerusalem does.

You little ministers are NOT Gods, therefore you ministers CANNOT change God's days/times.

God's Time Clock starts at Jerusalem and goes Westward around the World back to Jerusalem.