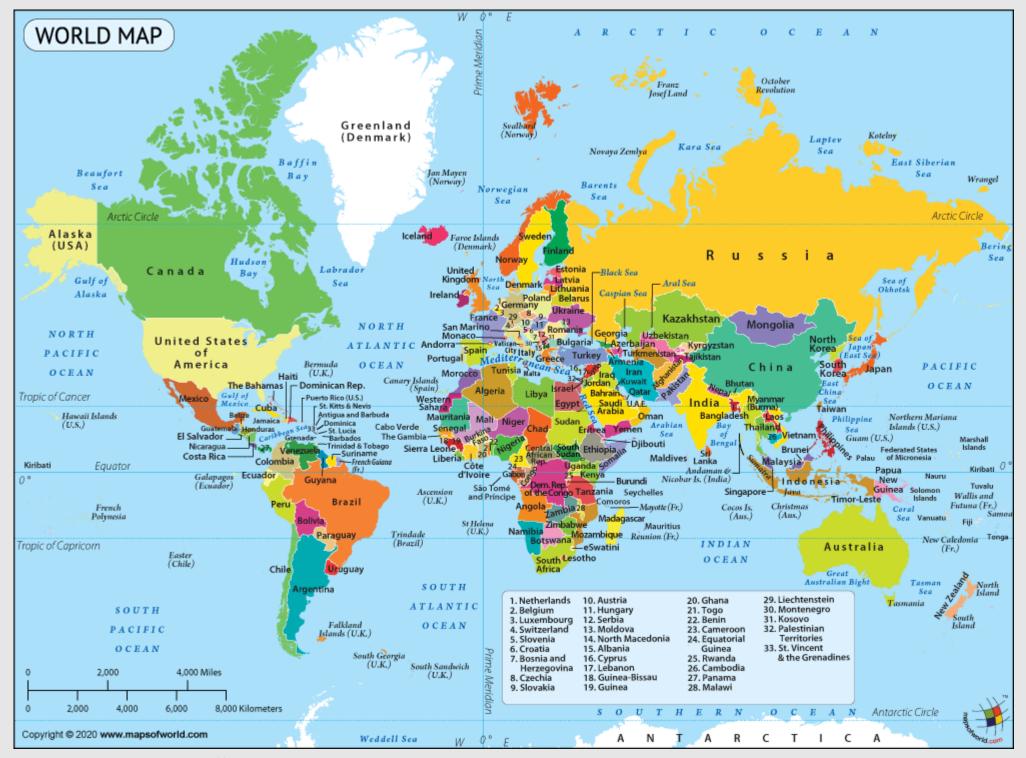

<u>Start</u>/Celebrate God's Sabbath <u>1 day later</u> in all <u>Countries **WEST of USA** to Jerusalem</u>, because the 1884 IDL International Date Line MOVED days 1 day ahead Celebrate <u>1 day later</u> on Sunday in all Countries East of Jerusalem which includes <u>Australia</u>, <u>New Zealand</u>, India, <u>Pakistan</u>, China, <u>Russia</u>, Iraq, <u>Jordan</u>

If you follow the IDL, you will start God's Sabbath on the 6<sup>th</sup> Day Thursday Night and daytime on Friday, in Australia, New Zealand, etc., (see maps on next page for PROOF) which is 1 day EARLIER before God starts His Sabbath Day at Jerusalem. The Lunar Calendar for Jerusalem, Israel "sets" the START DATE for all God's months, going Westward around the earth from Jerusalem. You do NOT follow man's phony 1884 IDL (International Date Line) that causes Australia to move God's Holy Sabbath to the 6<sup>th</sup> day Friday starting Thursday evening, which is ridiculous. Yet all the FOOLISH Church Ministers stupidly follow the 1884 IDL= having God's Sabbath start on Thursday night in Australia. New Zealand, etc.. God states: "Lights will Mark [start] days". Genesis 1:14

LOOK AT the 2 maps we have provided on the next page.

This calendar is the 6th Year of the 4<sup>th</sup> Sabbatical Cycle. The 27<sup>th</sup> year of the 120<sup>th</sup> year Jubilee Cycle. The 4th Sabbatical Cycle after the 119<sup>th</sup> Jubilee Cycle.